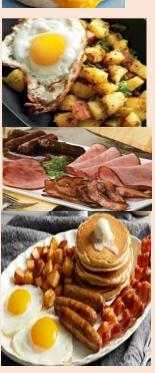

## Choose any 3 Items From This Section

- Oatmeal with milk and toppings
- Cold Cereal with milk
- 1 egg (fried, scrambles, or poached)
- 1 6-inch Pancake
- 2 Bacon Strips
- 1 2-oz Sausage Patty
- Home Fries
- 2 Slices Toast
- 1 English Muffin
- **Breakfast Muffin or Pastry**
- Hand Fruit
- Fresh Mixed Fruit (Counts as 2 Sides)
- Yogurt (Counts as 2 Sides)