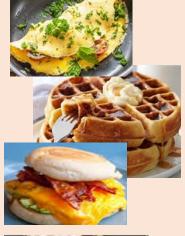

# FOXDALE 4 \$5.00 BREAKFAST Entrée (ala carte \$2.39) Choose 1 item from this selection

- **Breakfast Sandwich**
- 2-Egg Omelet with desired fillings
- 2 Eggs (fried, scrambles, or poached)
- 1 Waffle, 2 French Toast or 2 6-inch Pancakes